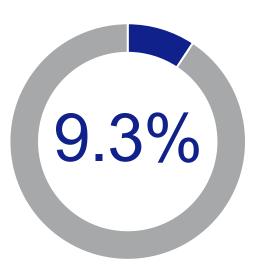

# ColorWorks C4000e

Desktop colour labelling, re-imagined











C4000e

# Introduction



(1)

**■** OK **▶** 

( + )

**EPSON** 



## Market trends: rise of on-demand printing

### **Customers want flexibility and choice**

Compliant with regulations



indicate that inability to meet regulatory requirements will result in penalties and fines Meet branding requirements



of companies identified branding as a business driver for colour labelling

Save money



of pre-printed stock is wasted



## Benefits of on-demand label printing



## Introducing the C4000e





## How the C4000e series fits into the ColorWorks range





Price





### **High print quality**

High-resolution – 1200x1200 Dpi thanks o PrecisionCore printhead

Print four-colour labels regardless of size or material

Colour matching functionality with ICC profiling and spot colour matching tool

Vibrant, high-grade prints with a wider colour gamut





### **Easy integration**

ESC/Label commands that integrate smoothly with ZPL II

Compatible with Windows, Linux and Mac

Native drivers available including BarTender, CodeSoft and NiceLabel

Easy colorisation of monochrome thermo transfer label templates







### **Streamlined operation**

Large (2.7-inch) intuitive LCD medi