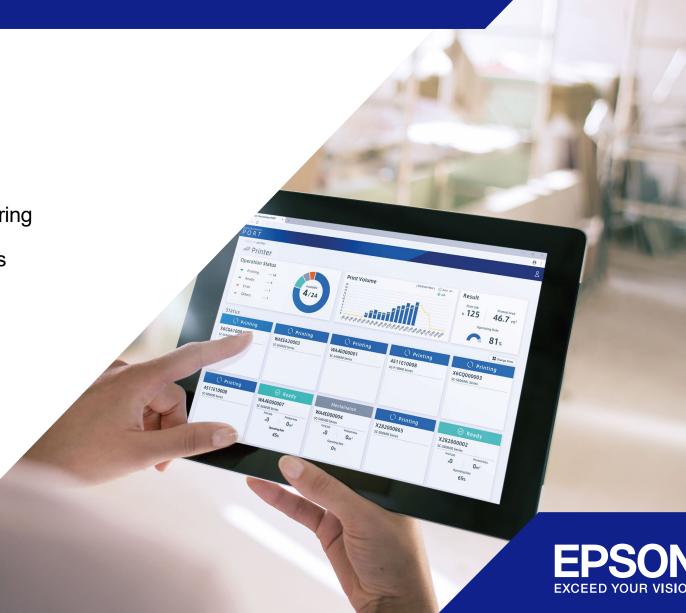

### Remote configuration and maintenance

Web interface for printer fleet management

Remote printer configuration, maintenance and monitoring

Tool enables changes to be pushed to a fleet of printers

With the addition of these tools, the C4000e has greater flexibility in configuration and remote management