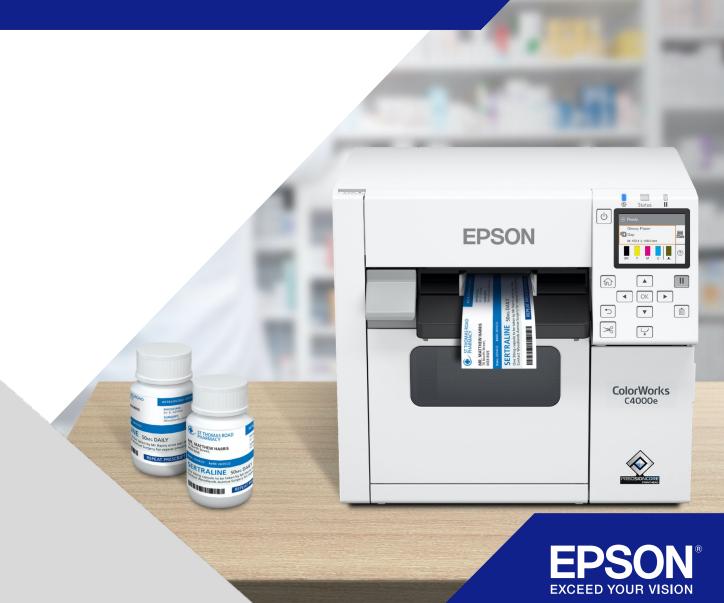

### Healthcare/Pharma

#### What customers want

Accurate patient and dosage information Clear visual instructions Reduce risk of errors

#### **Our solution**

Print full-colour labels up to 4" wide to clearly display patient and dosage information

BS5609 compliant media and inks

1200x1200 dpi fine barcode printing

Precisely print vital information onto blank labels in one smooth process

Remote management tools

ZPII seamless integration