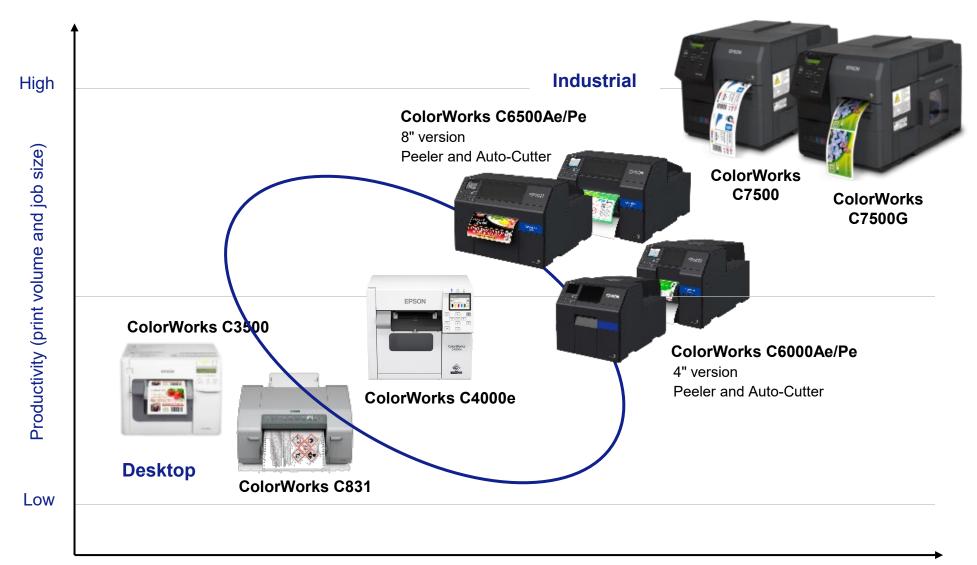

# ColorWorks C4000e

Desktop colour labelling, re-imagined











C4000e

# Introduction



(1)

**■** OK **▶** 

( + )

**EPSON** 



## Market trends: rise of on-demand printing

### **Customers want flexibility and choice**

Compliant with regulations



indicate that inability to meet regulatory requirements will result in penalties and fines Meet branding requirements



of companies identified branding as a business driver for colour labelling

Save money



of pre-printed stock is wasted



## Benefits of on-demand label printing



## Introducing the C4000e





## How the C4000e series fits into the ColorWorks range





Price





### **High print quality**

High-resolution – 1200x1200 Dpi thanks o PrecisionCore printhead

Print four-colour labels regardless of size or material

Colour matching functionality with ICC profiling and spot colour matching tool

Vibrant, high-grade prints with a wider colour gamut





### **Easy integration**

ESC/Label commands that integrate smoothly with ZPL II

Compatible with Windows, Linux and Mac

Native drivers available including BarTender, CodeSoft and NiceLabel

Easy colorisation of monochrome thermo transfer label templates







### **Streamlined operation**

Large (2.7-inch) intuitive LCD media type and ink display

Clear instructions for printer use, with large help and error recovery menu

The auto cutter can be replaced quickly and easily without an engi