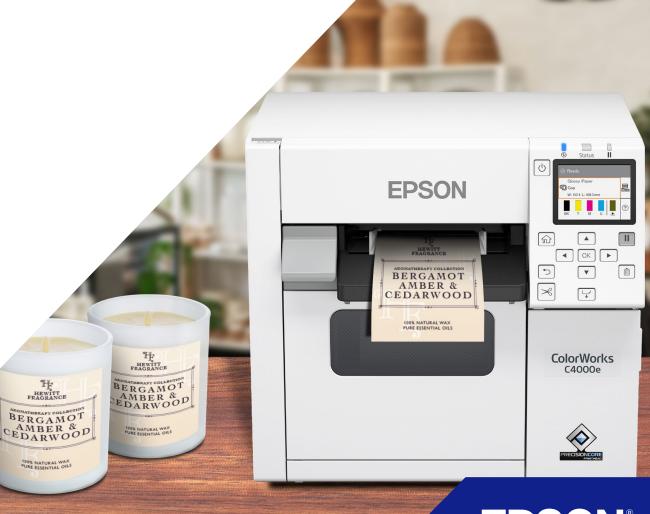

# ColorWorks C4000e

Desktop colour labelling, re-imagined

C4000e

## Introducing the C4000e

### **Small footprint**

Desktop label printer with power print capabilities

Versatility, ease of use and connectivity in a desktop format

SHOW