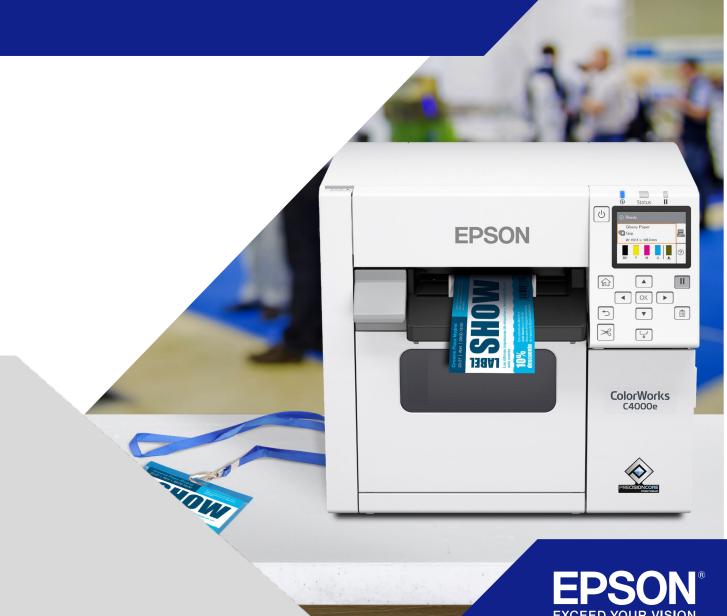

## Events and ticketing

#### What customers want

Create professional-looking tickets
Customise promotions to boost sales
Improve security with visual ID

### **Our solution**

Print individually designed tickets in full colour, on-demand

Easily print on mobile devices via Wi-Fi dongle and SDK for IOS and Android

Customise output with personalised or promotional information on site on the fly

Enhance visual identification with full-colour badges