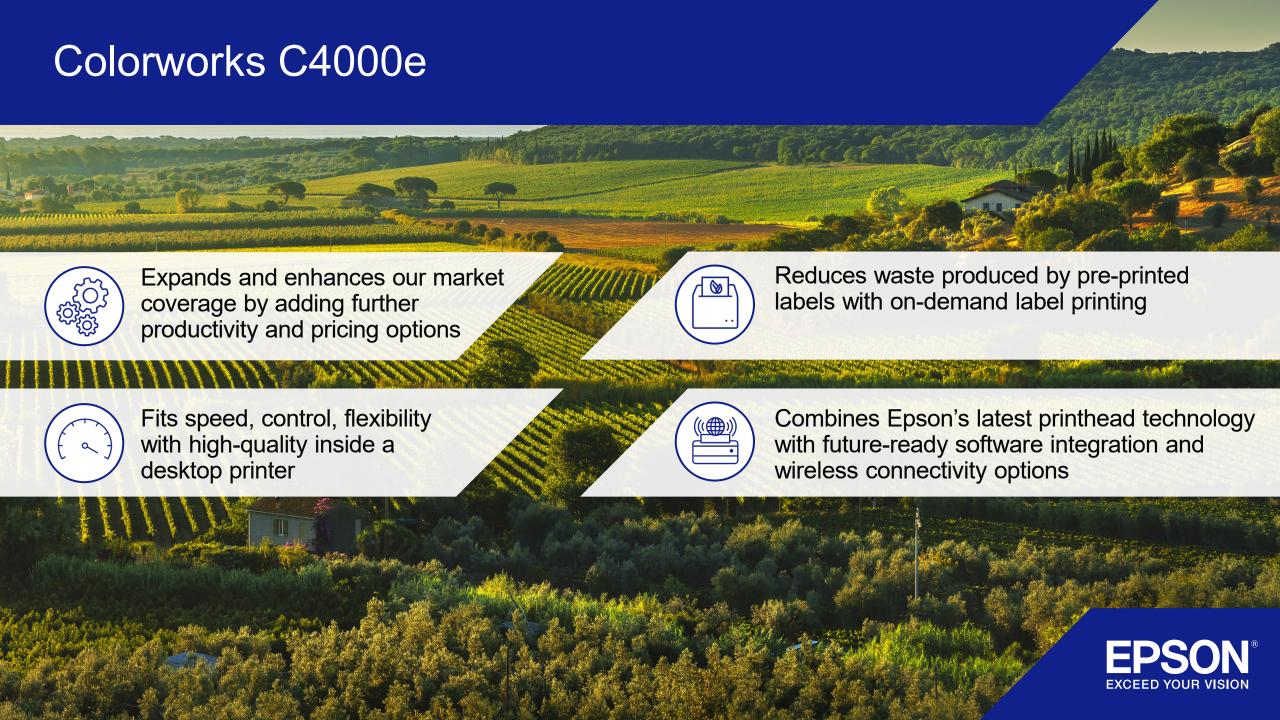

# ColorWorks C4000e

Desktop colour labelling, re-imagined











C4000e

# Introduction



(1)

**■** OK **▶** 

( + )

**EPSON** 



## Market trends: rise of on-demand printing

### **Customers want flexibility and choice**

Compliant with regulations



indicate that inability to meet regulatory requirements will result in penalties and fines Meet branding requirements



of companies identified branding as a business driver for colour labelling

Save money



of pre-printed stock is wasted



## Benefits of on-demand label printing



## Introducing the C4000e





## How the C4000e series fits into the ColorWorks range





Price





### **High print quality**

High-resolution – 1200x1200 Dpi thanks o PrecisionCore printhead

Print four-colour labels regardless of size or material

Colour matching functionality with ICC profiling and spot colour matching tool

Vibrant, high-grade prints with a wider colour gamut





### **Easy integration**

ESC/Label commands that integrate smoothly with ZPL II

Compatible with Windows, Linux and Mac

Native drivers available including BarTender, CodeSoft and NiceLabel

Easy colorisation of monochrome thermo transfer label templates







### **Streamlined operation**

Large (2.7-inch) intuitive LCD media type and ink display

Clear instructions for printer use, with large help and error recovery menu

The aut