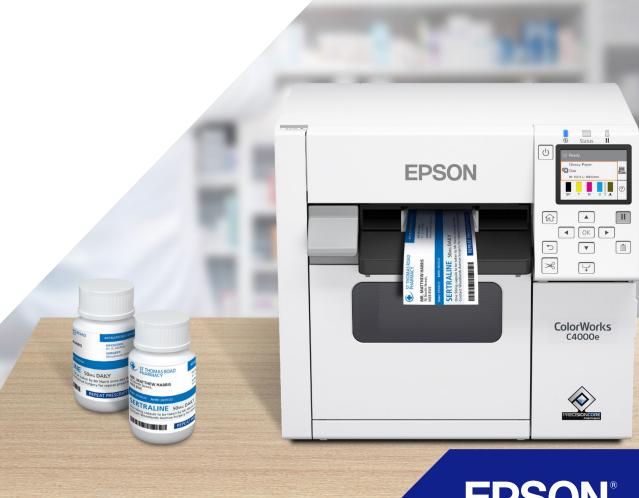

### Healthcare/Pharma

#### What customers want

Accurate patient and dosage information Clear visual instructions Reduce risk of errors

#### **Our solution**

Print full-colour labels up to 4" wide to clearly display patient and dosage information

BS5609 compliant media and inks

1200x1200 dpi fine barcode printing

Precisely print vital information onto blank labels in one smooth process

Remote management tools

ZPII seamless integration