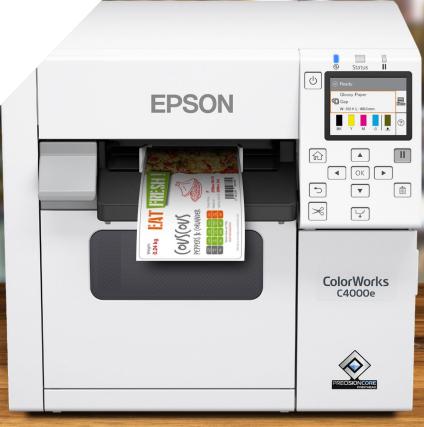

## Food and beverage

#### What customers want

Show key product information
Create eye-catching special offers
Increase customer loyalty

### **Our solution**

Ingredient and food allergen information in full colour; traffic lights, Nutri-score etc

Highlight promotions with high-quality print, on-demand

Upsell with personalised labelling

App integration for online ordering and processing

Integration with third party food databases