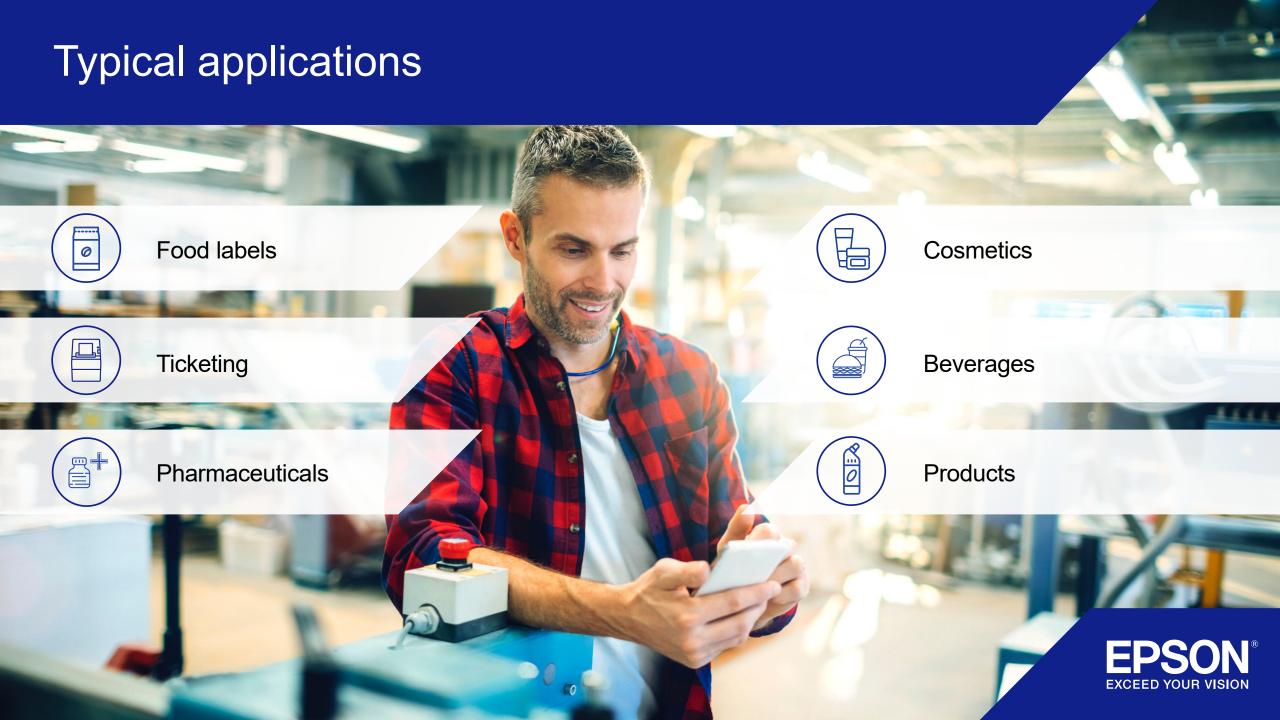

## Food and beverage

#### What customers want

Show key product information
Create eye-catching special offers
Increase customer loyalty

### **Our solution**

Ingredient and food allergen information in full colour; traffic lights, Nutri-score etc

Highlight promotions with high-quality print, on-demand

Upsell with personalised labelling

App integration for online ordering and processing

Integration with third party food databases

## Product labelling

#### What customers want

Personalise packaging
Highlight key product information
Manage inventory

#### **Our solution**

1-by-1 customised label production

ICC profile can be applied

1200x1200dpi max resolution for fine bar code detail

Gloss, textured and matt media support

Easy media loading and removing paper jams

Spot-colour matching for brand compliance

ZPII integration

Wide range of media type

## Events and ticketing

#### What customers want

Create professional-looking tickets
Customise promotions to boost sales
Improve security with visual ID

### **Our solution**

Print individually designed tickets in full colour, on-demand

Easily print on mobile devices via Wi-Fi dongle and SDK for IOS and Android

Customise output with personalised or promotional information on site on the fly

Enhance visual identification with full-colour badges

### Retail

#### What customers want

Improve brand recognition
Stand out from the competition
Highlight important information

### **Our solution**

Customisable product packaging through short-run labelling

Defined, high quality print output Speciality labels, printed on-demand

## Beauty/Cosmetic lifestyle

#### What customers want

Easy to use

High quality printing

Versatility for personalisation

Vibrant colours

Reliable labels

### **Our solution**

1200x1200 dpi printing

ICC Profiling

Tablet / WIFI printing

Spot colour matching

Personalised small batch run labels

### Healthcare/Pharma

#### What customers want

Accurate patient and dosage information Clear visual instructions Reduce risk of errors

#### **Our solution**

Print full-colour labels up to 4" wide to clearly display patient and dosage information

BS5609 compliant media and inks

1200x1200 dpi fine barcode printing

Precisely print vital information onto blank labels in one smooth process

Remote management tools

ZPII seamless integration