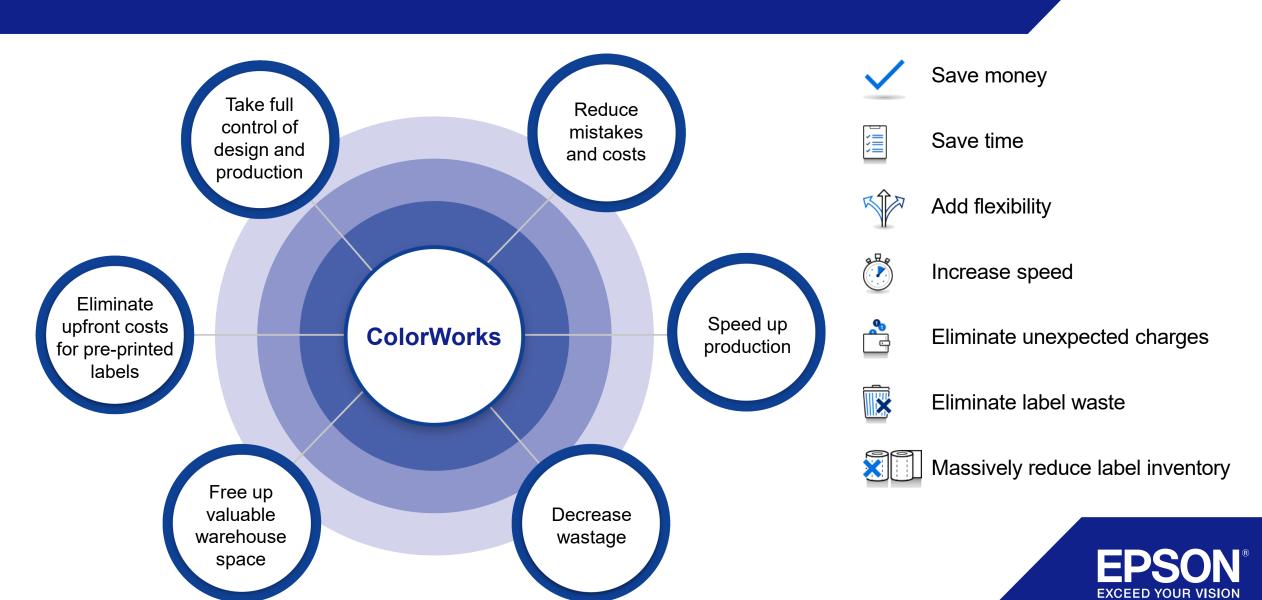

# ColorWorks C4000e

Desktop colour labelling, re-imagined











C4000e

# Introduction



(1)

**■** OK **▶** 

( + )

**EPSON** 



## Market trends: rise of on-demand printing

### **Customers want flexibility and choice**

Compliant with regulations



indicate that inability to meet regulatory requirements will result in penalties and fines Meet branding requirements



of companies identified branding as a business driver for colour labelling

Save money



of pre-printed stock is wasted



## Benefits of on-demand label printing



## Introducing the C4000e





## How the C4000e series fits into the ColorWorks range





Price





### **High print quality**

High-resolution – 1200x1200 Dpi thanks o PrecisionCore printhead

Print four-colour labels regardless of size or material

Colour matching functionality with ICC profiling and spot colour matching tool

Vibrant, high-grade prints with a wider colour gamut





### **Easy integration**

ESC/Label commands that integrate smoothly with ZPL II

Compatible with Windows, Linux and Mac

Native drivers available including BarTender, CodeSoft and NiceLabel

Easy colorisation of monochrome thermo transfer label templates







### **Streamlined operation**

Large (2.7-inch) intuitive LCD media type and ink display

Clear instructions for printer use, with large help a