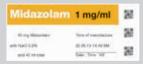

Label type: Size (W × H): Media: Cost estimate: Prescription Label 102 x 62mm Epson Premium Matte Label Ink £0.0098, Media £0.0106 Label type: Size (W × H): Media: Cost estimate:

Pharmaceutical label

H): 115 x 51mm
Epson High Gloss Label

nate: Ink £0.0113, Media £0.0244

Label type: Syringe Label 76 x 35mm Media: Epson PE Mat

Cost estimate:

76 x 35mm Epson PE Matte Label Ink £0.0075, Media £0.0139