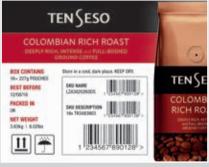

Fresh Food Label

Label type: Size (W x H): Media:

102 x 80mm Epson Premium Matte Paper Label Ink £0.0229. Media £0.0131 Cost estimate:

Product Box Label

Label type: Size (W × H): Media: Cost estimate: Product Label – Pet Food 102 x 80mm Epson High Gloss Label Ink £0.0195, Media £0.0336 Label type: Size (W × H): Media: Cost estimate: Product Label – Coffee 102 x 80mm Epson High Gloss Label Ink £0.0424, Media £0.0336 Label type: Size (W × H): Media: Cost estimate: Product Label – Jam 151 x 76mm Epson High Gloss Label Ink £0.0415, Media £0.0480