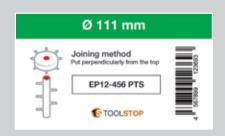

Product Box Label

Label type: Pipe Label Size (W × H): 51 x 35mm

Epson Premium Matte Label Media: Ink £0.0051. Media £0.0033 Cost estimate:

Label type: Size (W × H): Media: Cost estimate:

Cleaning Liquid Product Label 152 x 102mm Epson PE Matte Label Ink £0.0602, Media £0.0853 Label type: Size (W × H): Media: Cost estimate: Assembly Part Label 127 x 76mm Epson Premium Matte Label Ink £0.0177, Media £0.0163 Label type: Size (W × H): Media: Cost estimate: Product Label - Cheese 76 x 102mm Epson Premium Matte Label Ink £0.0153, Media £0.0131