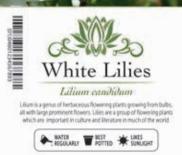

Label type: Size (W x H): Media: Cost estimate:

Horticulture Label 76 x 108mm Epson PE Matte Label Ink £0.0220. Media £0.0426 Label type: Size (W x H): Media:

76 x 76mm Epson High Gloss Label Ink £0.0139. Media £0.0242 Cost estimate: