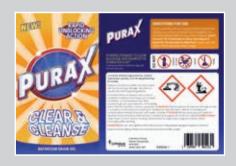

Product Box Label

Label type: Pipe Label Size (W × H): 51 x 35mm

Epson Premium Matte Label Media: Ink £0.0051. Media £0.0033 Cost estimate:

Label type: Size (W × H): Media: Cost estimate:

Cleaning Liquid Product Label 152 x 102mm Epson PE Matte Label Ink £0.0602, Media £0.0853 Label type: Size (W × H): Media: Cost estimate: Assembly Part Label 127 x 76mm Epson Premium Matte Label Ink £0.0177, Media £0.0163 Label type: Size (W × H): Media: Cost estimate: Product Label - Cheese 76 x 102mm Epson Premium Matte Label Ink £0.0153, Media £0.0131