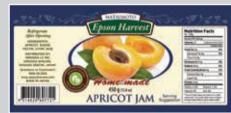

Fresh Food Label

Label type: Size (W x H): Media:

102 x 80mm Epson Premium Matte Paper Label Ink £0.0229. Media £0.0131 Cost estimate:

Product Box Label

Label type: Size (W × H): Media: Cost estimate: Product Label – Pet Food 102 x 80mm Epson High Gloss Label Ink £0.0195, Media £0.0336 Label type: Size (W × H): Media: Cost estimate: Product Label – Coffee 102 x 80mm Epson High Gloss Label Ink £0.0424, Media £0.0336 Label type: Size (W × H): Media: Cost estimate: Product Label – Jam 151 x 76mm Epson High Gloss Label Ink £0.0415, Media £0.0480