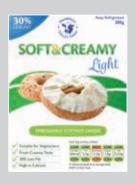

Product Box Label

Label type: Pipe Label Size (W × H): 51 x 35mm

Epson Premium Matte Label Media: Ink £0.0051. Media £0.0033 Cost estimate:

Label type: Size (W × H): Media: Cost estimate:

Cleaning Liquid Product Label 152 x 102mm Epson PE Matte Label Ink £0.0602, Media £0.0853 Label type: Size (W × H): Media: Cost estimate: Assembly Part Label 127 x 76mm Epson Premium Matte Label Ink £0.0177, Media £0.0163 Label type: Size (W × H): Media: Cost estimate: Product Label - Cheese 76 x 102mm Epson Premium Matte Label Ink £0.0153, Media £0.0131