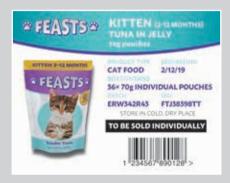

Fresh Food Label

Label type: Size (W x H): Media:

102 x 80mm Epson Premium Matte Paper Label Ink £0.0229. Media £0.0131 Cost estimate:

Product Box Label

Label type: Size (W × H): Media: Cost estimate: Product Label – Pet Food 102 x 80mm Epson High Gloss Label Ink £0.0195, Media £0.0336 Label type: Size (W × H): Media: Cost estimate: Product Label – Coffee 102 x 80mm Epson High Gloss Label Ink £0.0424, Media £0.0336 Label type: Size (W × H): Media: Cost estimate: Product Label – Jam 151 x 76mm Epson High Gloss Label Ink £0.0415, Media £0.0480