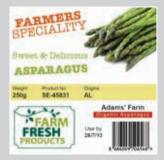

Fresh Food Label

Label type: Size (W x H): Media:

102 x 80mm Epson Premium Matte Paper Label Ink £0.0229. Media £0.0131 Cost estimate:

Product Box Label

Label type: Size (W × H): Media: Cost estimate: Product Label – Pet Food 102 x 80mm Epson High Gloss Label Ink £0.0195, Media £0.0336 Label type: Size (W × H): Media: Cost estimate: Product Label – Coffee 102 x 80mm Epson High Gloss Label Ink £0.0424, Media £0.0336 Label type: Size (W × H): Media: Cost estimate: Product Label – Jam 151 x 76mm Epson High Gloss Label Ink £0.0415, Media £0.0480