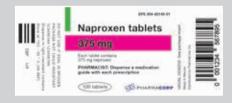

Label type: Size (W × H): Media: Cost estimate: Prescription Label 102 x 62mm Epson Premium Matte Label Ink £0.0098, Media £0.0106 Label type: Size (W × H): Media: Cost estimate:

Pharmaceutical label

H): 115 x 51mm
Epson High Gloss Label