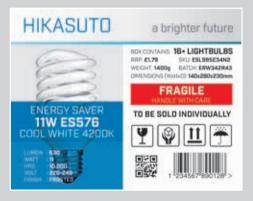

Product Box Label

Label type: Pipe Label Size (W × H): 51 x 35mm

Epson Premium Matte Label Media: Ink £0.0051. Media £0.0033 Cost estimate:

Label type: Size (W × H): Media: Cost estimate:

Cleaning Liquid Product Label 152 x 102mm Epson PE Matte Label Ink £0.0602, Media £0.0853 Label type: Size (W × H): Media: Cost estimate: Assembly Part Label 127 x 76mm Epson Premium Matte Label Ink £0.0177, Media £0.0163 Label type: Size (W × H): Media: Cost estimate: Product Label - Cheese 76 x 102mm Epson Premium Matte Label Ink £0.0153, Media £0.0131