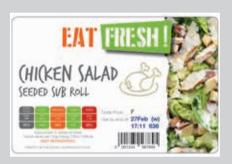

Fresh Food Label

Label type: Size (W x H): Media:

102 x 80mm Epson Premium Matte Paper Label Ink £0.0229. Media £0.0131 Cost estimate:

Product Box Label

Label type: Size (W × H): Media: Cost estimate: Product Label – Pet Food 102 x 80mm Epson High Gloss Label Ink £0.0195, Media £0.0336 Label type: Size (W × H): Media: Cost estimate: Product Label – Coffee 102 x 80mm Epson High Gloss Label Ink £0.0424, Media £0.0336 Label type: Size (W × H): Media: Cost estimate: Product Label – Jam 151 x 76mm Epson High Gloss Label Ink £0.0415, Media £0.0480