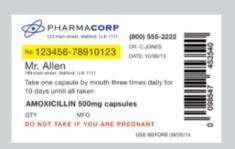

Label type: Size (W × H): Media: Cost estimate: Prescription Label 102 x 62mm Epson Premium Matte Label Ink £0.0098, Media £0.0106 Label type: Size (W × H): Media: Cost estimate:

Pharmaceutical label

H): 115 x 51mm
Epson High Gloss Label