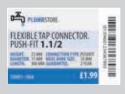

Product Box Label

Label type: Pipe Label Size (W × H): 51 x 35mm

Epson Premium Matte Label Media: Ink £0.0051. Media £0.0033 Cost estimate:

Label type: Size (W × H): Media: Cost estimate:

Cleaning Liquid Product Label 152 x 102mm Epson PE Matte Label Ink £0.0602, Media £0.0853 Label type: Size (W × H): Media: Cost estimate: Assembly Part Label 127 x 76mm Epson Premium Matte Label Ink £0.0177, Media £0.0163 Label type: Size (W × H): Media: Cost estimate: Product Label - Cheese 76 x 102mm Epson Premium Matte Label Ink £0.0153, Media £0.0131