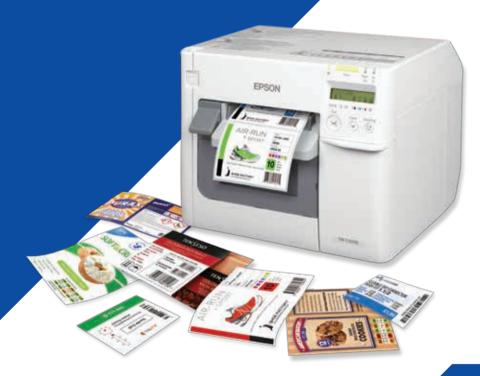

ColorWorks C3500 sample booklet

The Epson colour label printer range is ideal for manufacturers with a wide product range, improving inventory management and product identification, and enhancing customer service.