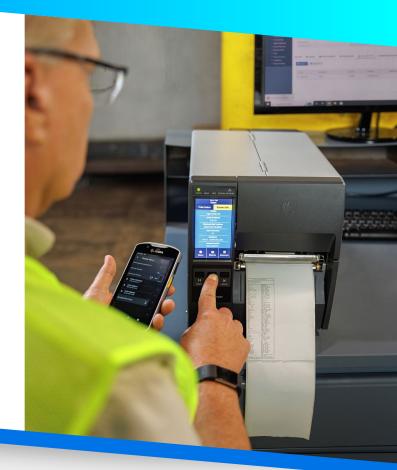

#### Make Your Investment Last

Print with durable, industrial toughness with an all-metal frame

**Get Printing with** 

Just a Touch

Cut training time with

to videos and wizards

an easy-to-use 4.3" color touchscreen, how-

# Monitor from Anywhere

Manage, secure and troubleshoot—onsite or remotely