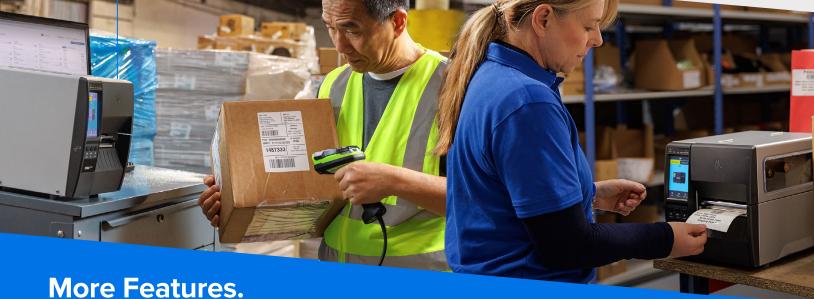

## Get More Done Without Interruption

Change the printhead in minutes and plan ahead with printhead element out detection

---