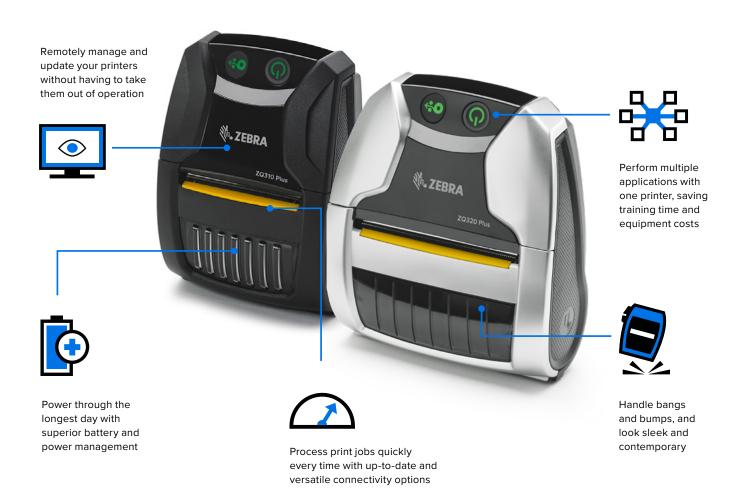

## **One Tiny Printer with Giant Capabilities**

The ZQ300 Plus Series delivers big business value

#### Versatility

Use the same printer across applications to create labels for shelves, item markdowns and markups, point-of-sale transactions and more to reduce training time and expense.

#### **Tenacity**

Print labels and barcodes in any environment with a durable industrial design that's ready for indoor and outdoor use. Protect against dust and rain with IP54 sealing and support for water-resistant media to reduce interruptions and boost productivity.

#### Connectivity

Enjoy superior printing speeds and secure connections with Bluetooth Classic and support for WLAN 802.11ac and the latest Wi-Fi<sup>™</sup> security protocols. NFC enablement makes wireless pairing a simple tap away.

#### **Mighty**

Maximize battery life with smart sleep mode and engineering that uses up to 30% less power per battery cycle, allowing printers to perform reliably through extra-long workdays. And, use battery metrics to identify and replace aging batteries before they impact productivity.

#### Reliability

Maintain uptime and worker productivity with remote management tools to easily monitor status, update firmware, adjust settings or troubleshoot printers in the field, saving time and money.